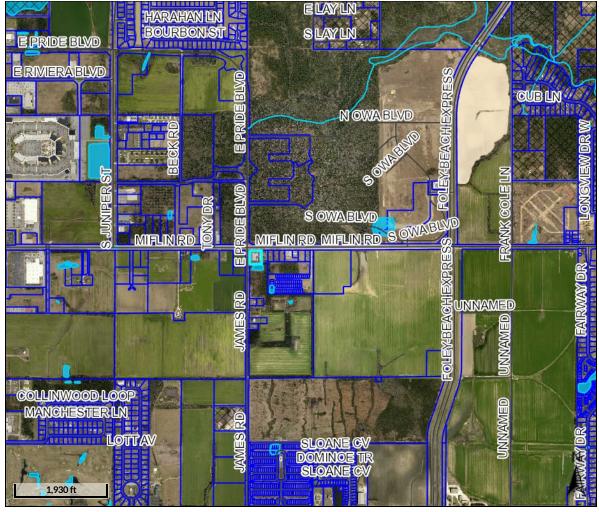

## Legend

- Centerlines
- Foley City Limits
- County Mask
- Parcels
- Lot Lines
- Streams and Creel
- Lakes and Bays

PIN - 266079 Name - LAMPSHIRE, WAYNE G AS TRUSTEE OF THE WAY

Par Num - 004.014 Address1 - 8712 BAY VIEW DR

Acreage - 1.528 Address2 Subdivision - JAMESC Address3 Lot - A City - FOLEY
Street Name - MIFLIN RD State - AL
Street Number - 21040 Zip - 36535

Improvement - INC

The information contained in the digital data distributed by the Baldwin County Commission is derived from a variety of public and private sources considered to be dependable, but the accuracy, completeness, currency, thereof are not guaranteed. The Baldwin County Commission makes no warranties, expressed or implied, as to the accuracy, completeness, currency, reliability, or suitability for any particular purpose of information or data contained in or generated from the county geographic database. Additionally, the Baldwin County Commission or any agent, servant, or employee thereof assume no liability associated with the use of the data and assume no responsibility to maintain it in any matter or form.