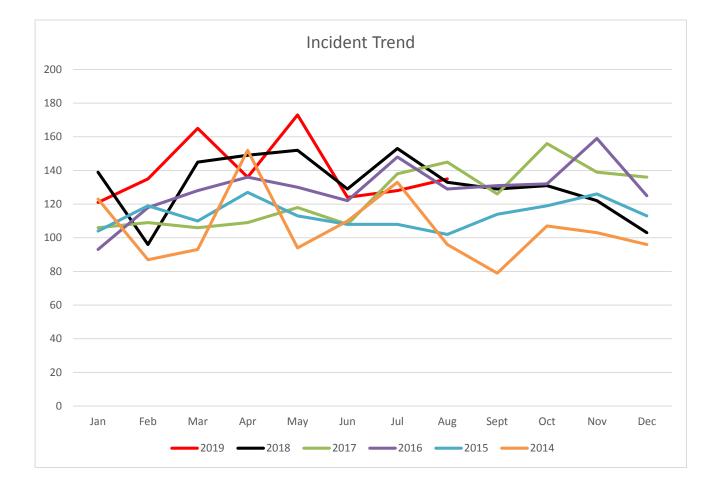

o fire - unintentional   | 3              | 2.22%         |  |  |  |  |  |  |  |
| TOTAL INCIDENTS:                                         | 135            | 100.00%       |  |  |  |  |  |  |  |







| MAJOR INCIDENT TYPE                | # INCIDENTS | % of TOTAL |
|------------------------------------|-------------|------------|
| Fires                              | 6           | 4.44%      |
| Rescue & Emergency Medical Service | 78          | 57.78%     |
| Hazardous Condition (No Fire)      | 5           | 3.70%      |
| Service Call                       | 13          | 9.63%      |
| Good Intent Call                   | 17          | 12.59%     |
| False Alarm & False Call           | 16          | 11.85%     |
| TOTAL                              | 135         | 100.00%    |









## Public Education / Public Relations

| DATE       | EVENT TYPE         | EVENT                | LOCATION           | HOURS | NARRATIVE            |  |
|------------|--------------------|----------------------|--------------------|-------|----------------------|--|
| 08/02/2019 | CPR Training       | Heartsaver CPR       | Station 1          | 1.5   | 10 Adults            |  |
| 08/05/2019 | CPR Training       | Heartsaver CPR       | Home 2 Suits       | 1.5   | 11 Adults            |  |
| 08/14/2019 | School Event       | Car line assist      | Foley Intermediate | .75   | 200 Kids             |  |
| 08/14/2019 | School Event       | Lunch assist         | Foley Elementary   | 2     | 344 Kids             |  |
| 08/15/2019 | School Event       | Lunch assist         | Foley Eleme