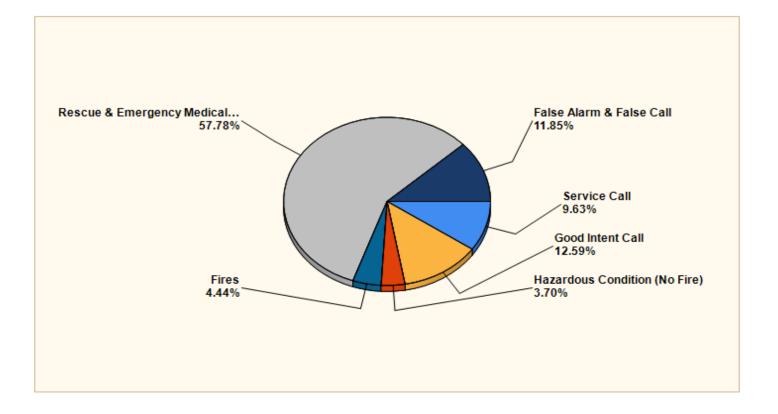

| MAJOR INCIDENT TYPE                | # INCIDENTS | % of TOTAL |
|------------------------------------|-------------|------------|
| Fires                              | 6           | 4.44%      |
| Rescue & Emergency Medical Service | 78          | 57.78%     |
| Hazardous Condition (No Fire)      | 5           | 3.70%      |
| Service Call                       | 13          | 9.63%      |
| Good Intent Call                   | 17          | 12.59%     |
| False Alarm & False Call           | 16          | 11.85%     |
| TOTAL                              | 135         | 100.00%    |