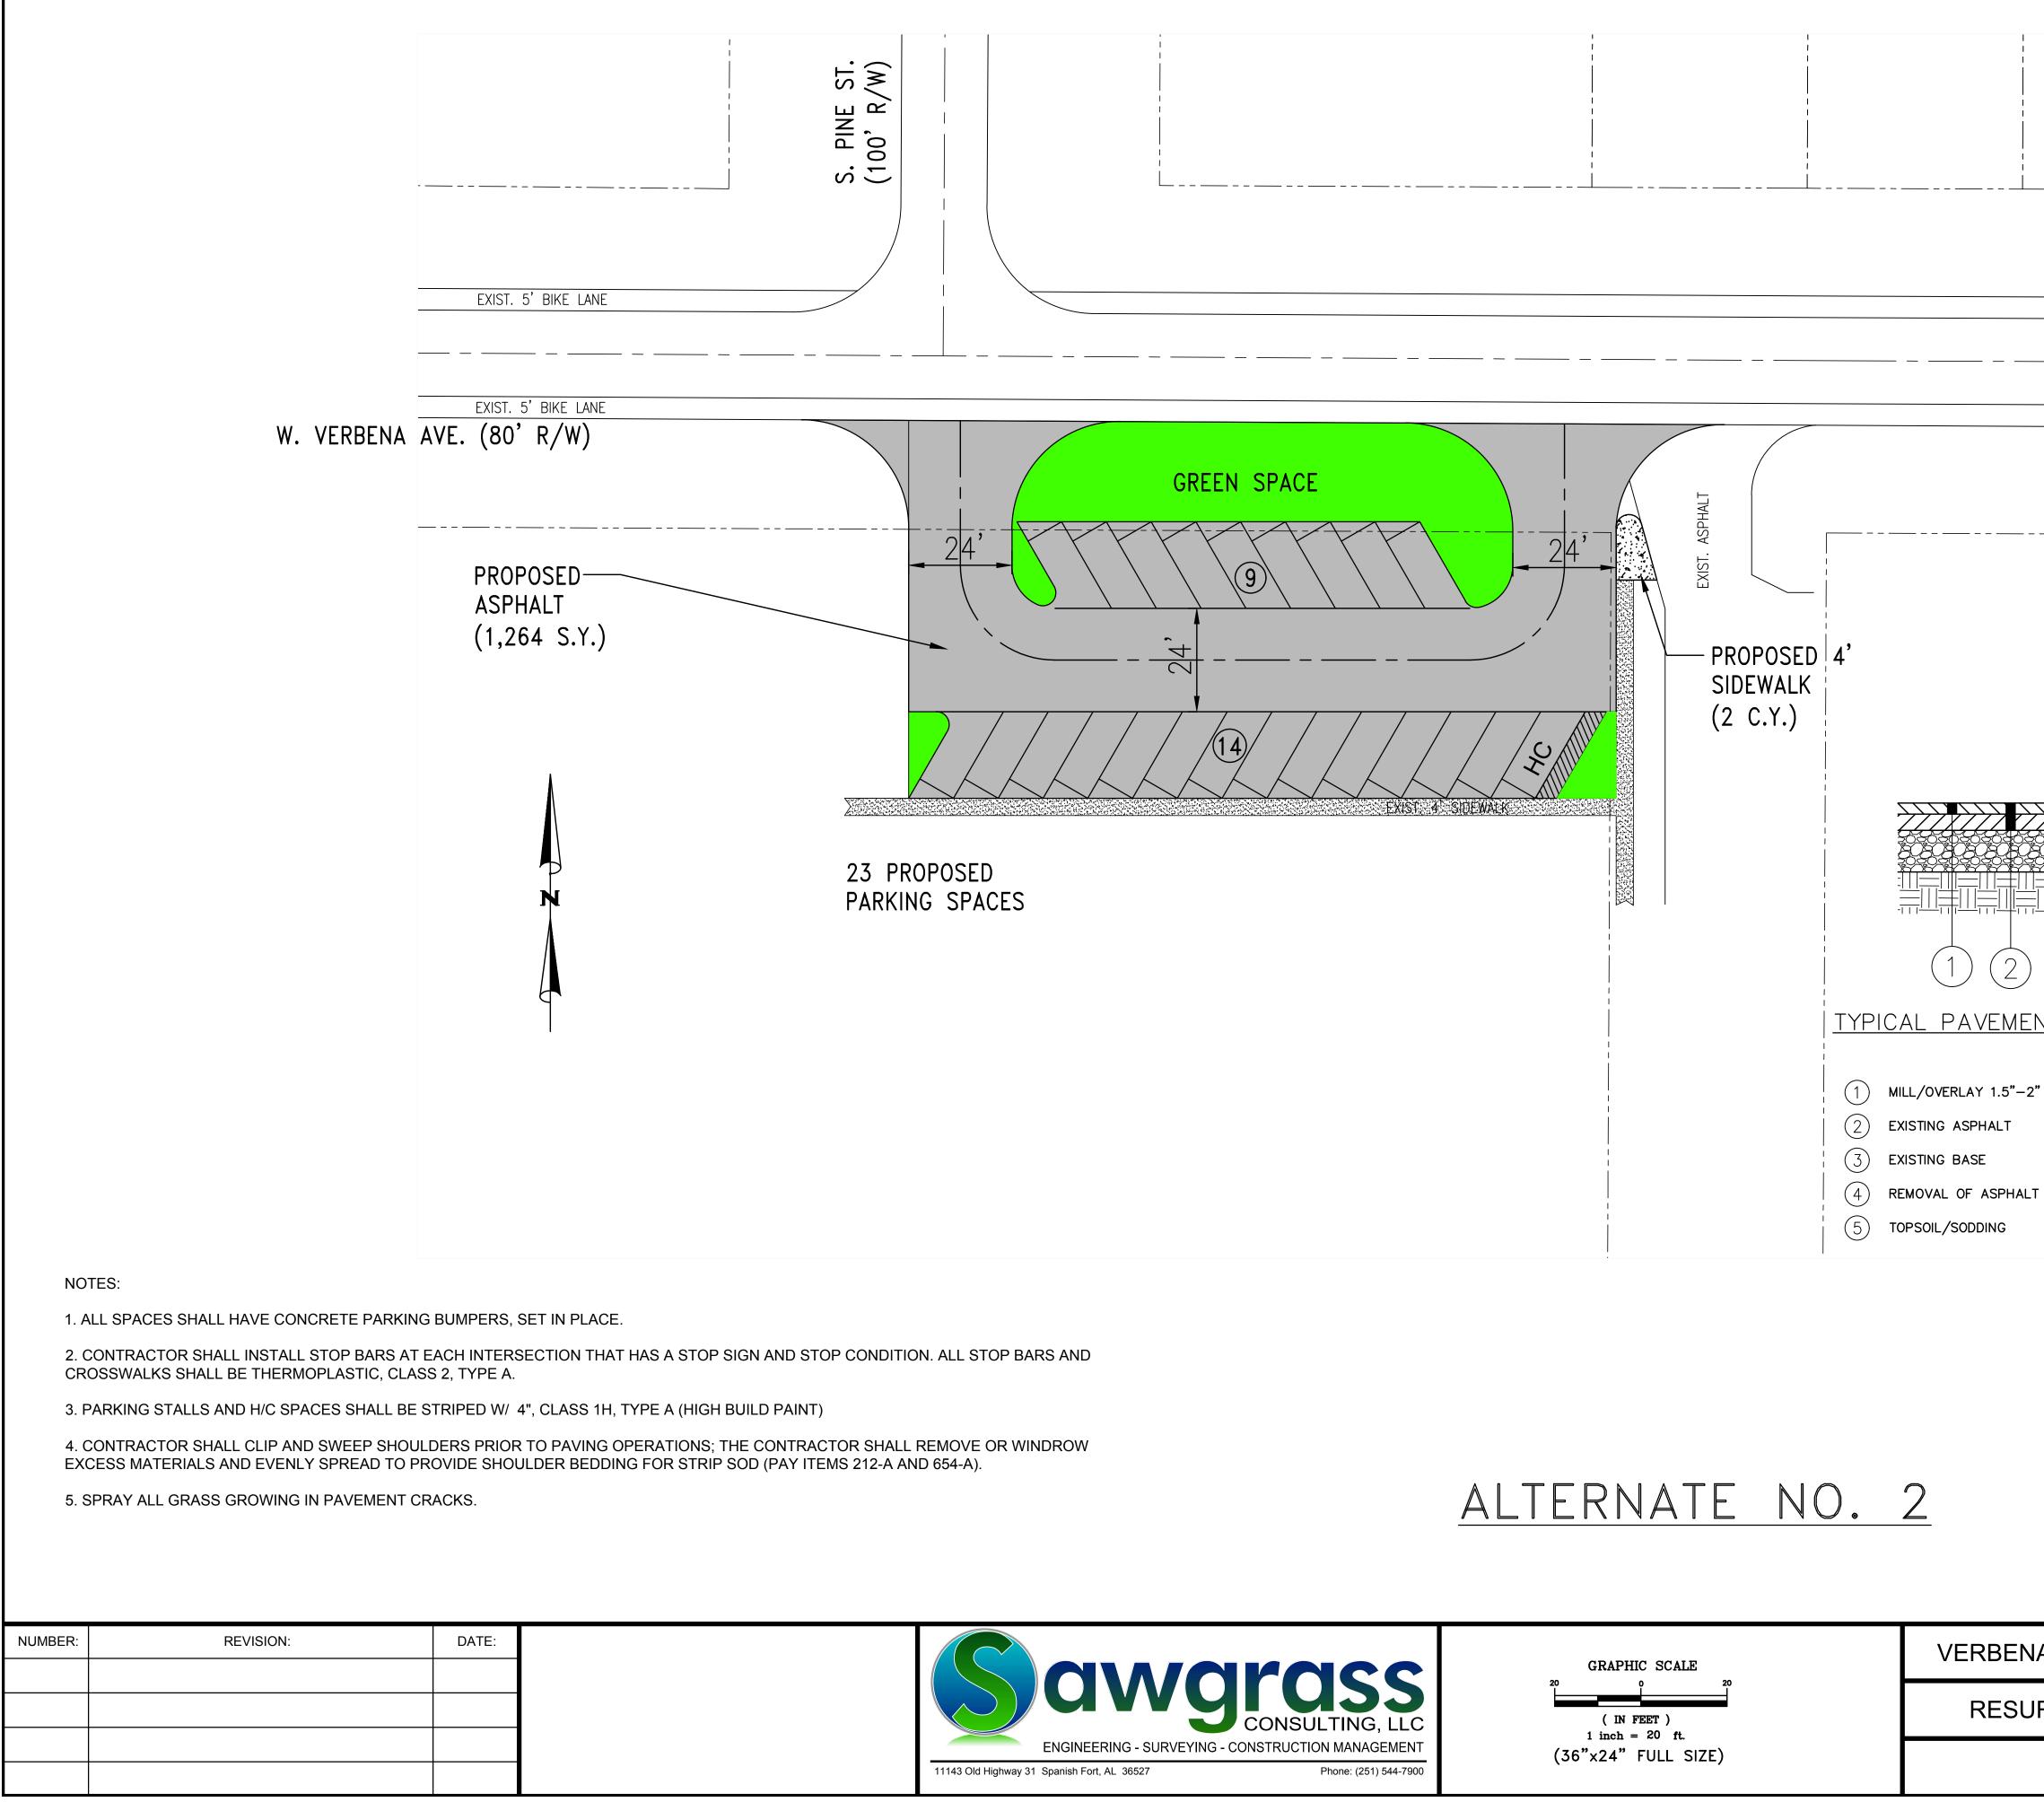

5. PUBLIC WORKS DEPARTMENT WILL RESET STOP / YIELD SIGNS AS REQUIRED.

4. SPRAY ALL GRASS GROWING IN PAVEMENT CRACKS.

2. ALL MARKINGS FROM TRAFFIC CHANNELIZATION FOR MEDIAN STRIPING SHALL BE THERMOPLASTIC, CLASS 2, TYPE A. 3. CONTRACTOR SHALL CLIP AND SWEEP SHOULDERS PRIOR TO PAVING OPERATIONS; THE CONTRACTOR SHALL REMOVE OR WINDROW EXCESS MATERIALS AND EVENLY SPREAD TO PROVIDE SHOULDER BEDDING FOR STRIP SOD (PAY ITEMS 212-A AND 654-A).

1. CONTRACTOR SHALL INSTALL STOP BARS AND YIELD MARKINGS IN EACH DIRECTION (4).

| NA AVE POOL PARKING LOT  | SCALE:    |     | 1"=20'    |    |  |
|--------------------------|-----------|-----|-----------|----|--|
|                          | DATE:     | Ν   | /IAY, 201 | 9  |  |
| SURFACING PROJECT - 2019 | DRAWN BY: |     | JC        |    |  |
|                          | CHECKED B | Y:  | SJD       |    |  |
| CITY OF FOLEY            | SHEET:    | 14B | OF        | 14 |  |

| NT SECTION (DARKING LOT) |
|--------------------------|

| <br>                |
|---------------------|
|                     |
|                     |
| EXIST. 5' BIKE LANE |
|                     |
| <br>                |
| EXIST. 5' BIKE LANE |
|                     |
|                     |
|                     |
| <br>                |
|                     |
|                     |