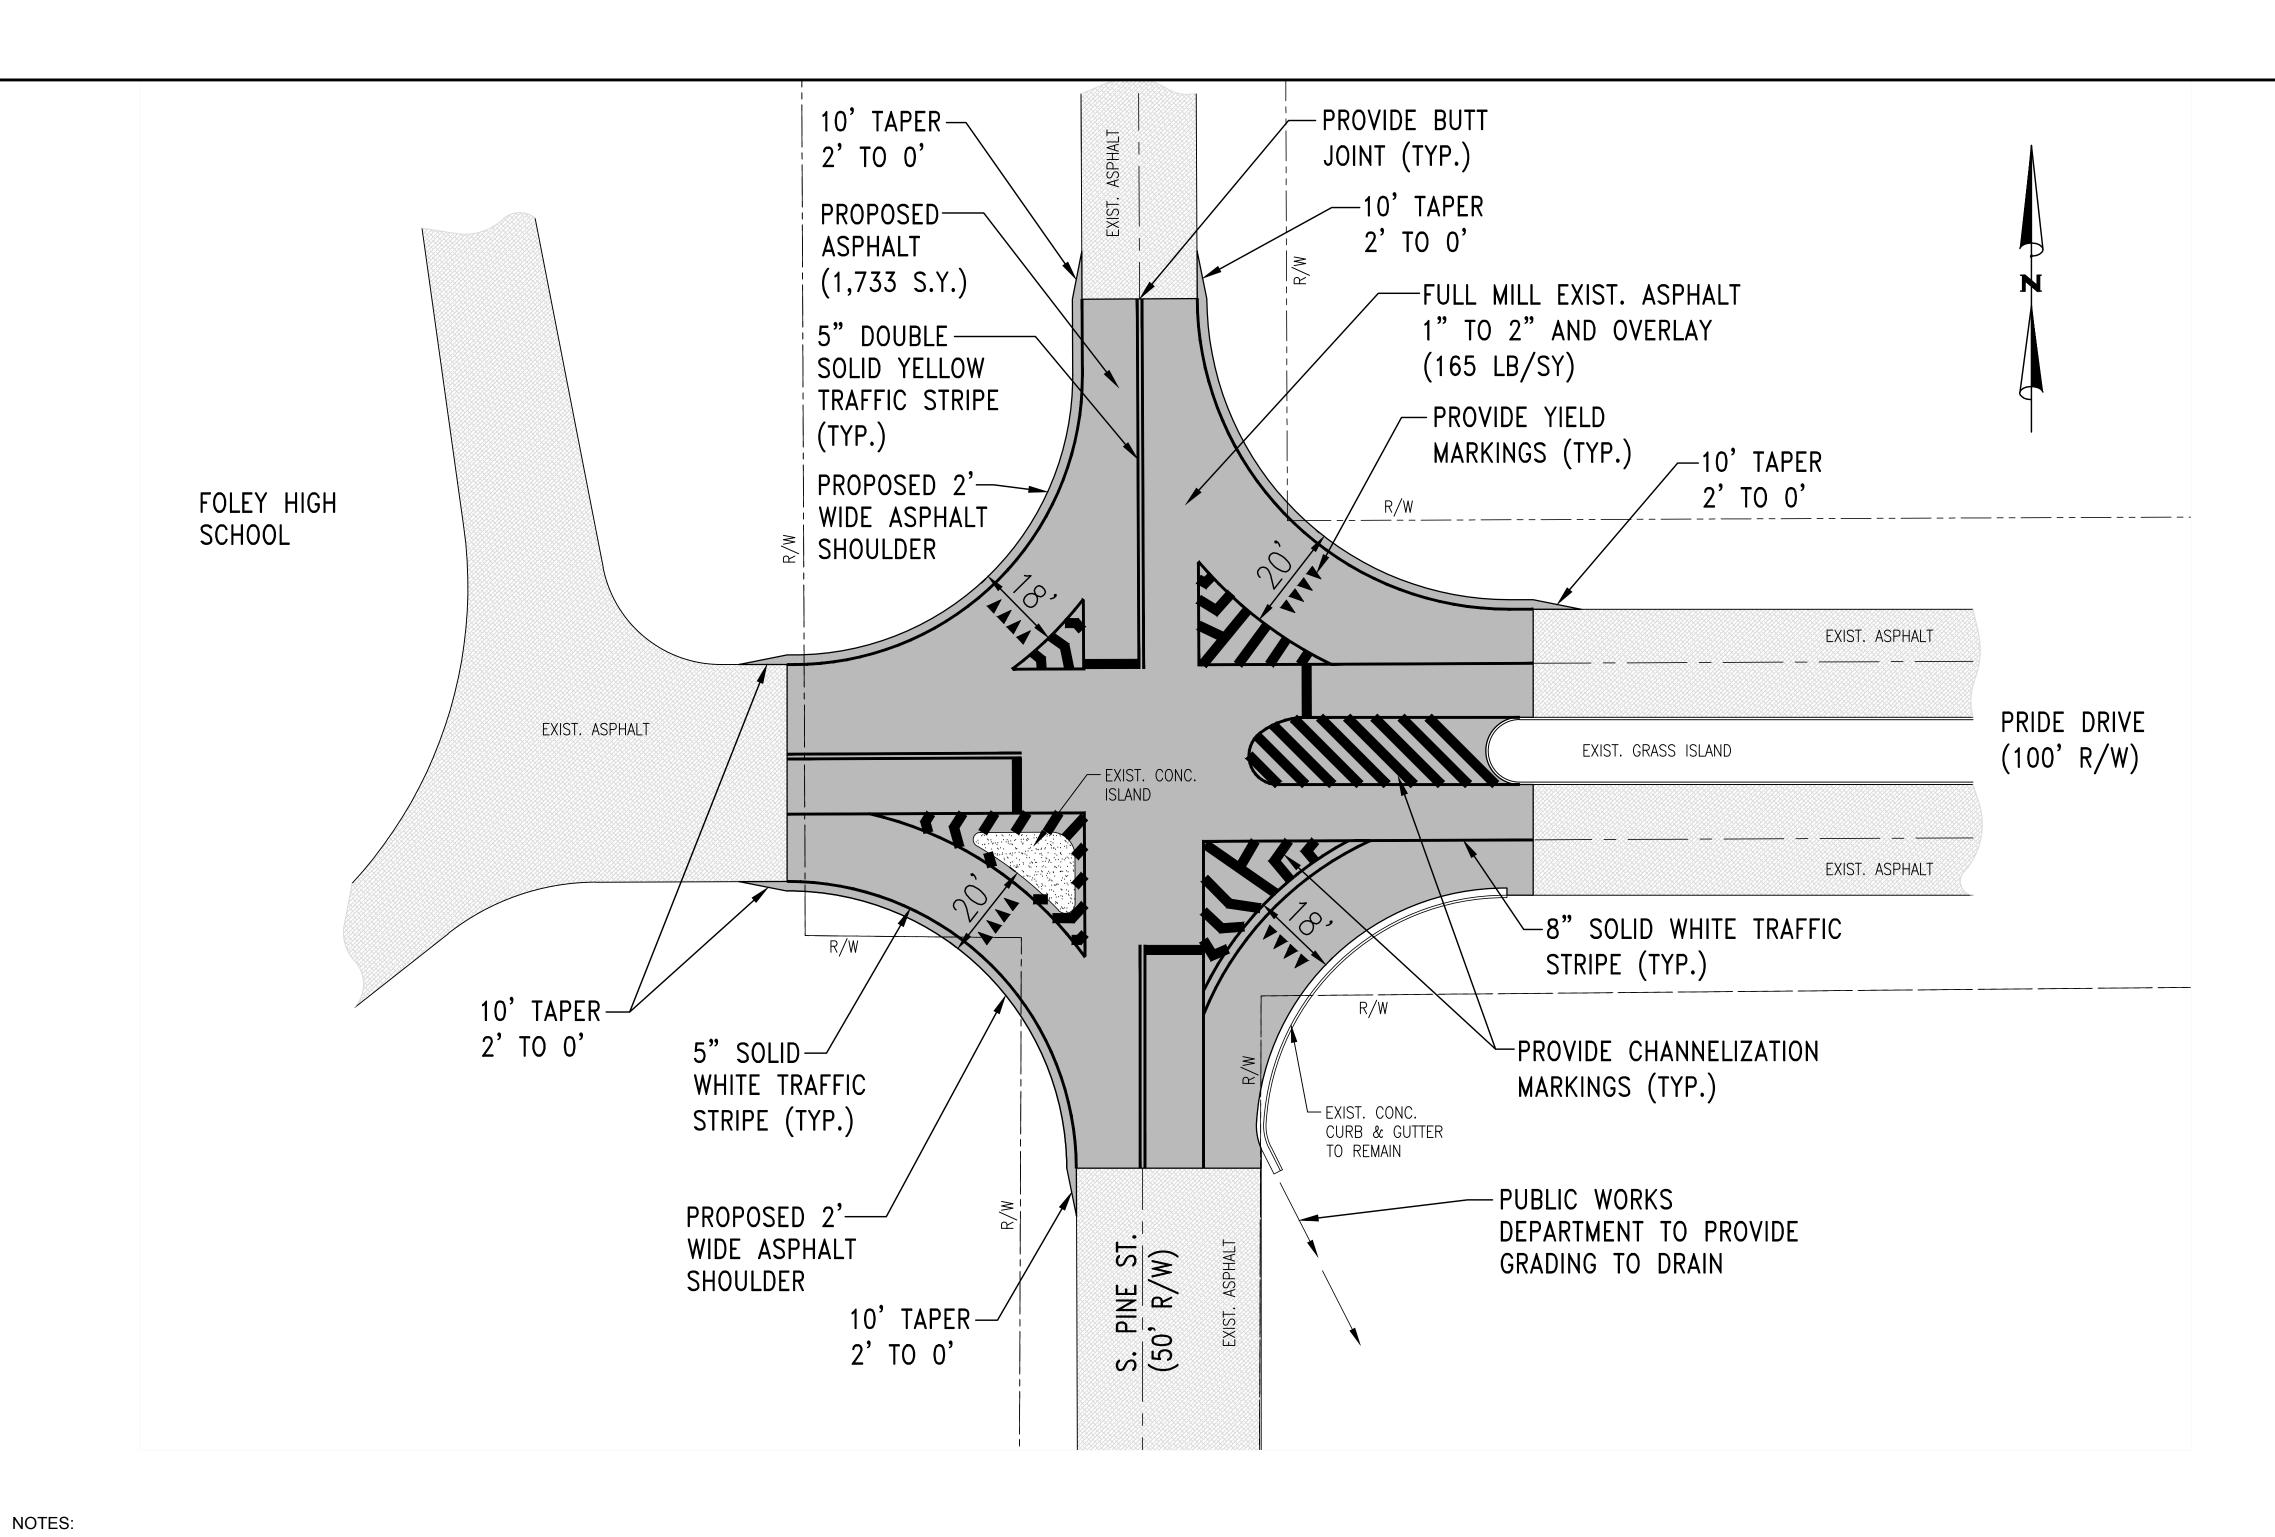

5. PUBLIC WORKS DEPARTMENT WILL RESET STOP / YIELD SIGNS AS REQUIRED.

4. SPRAY ALL GRASS GROWING IN PAVEMENT CRACKS.

2. ALL MARKINGS FROM TRAFFIC CHANNELIZATION FOR MEDIAN STRIPING SHALL BE THERMOPLASTIC, CLASS 2, TYPE A. 3. CONTRACTOR SHALL CLIP AND SWEEP SHOULDERS PRIOR TO PAVING OPERATIONS; THE CONTRACTOR SHALL REMOVE OR WINDROW EXCESS MATERIALS AND EVENLY SPREAD TO PROVIDE SHOULDER BEDDING FOR STRIP SOD (PAY ITEMS 212-A AND 654-A).

1. CONTRACTOR SHALL INSTALL STOP BARS AND YIELD MARKINGS IN EACH DIRECTION (4).

STREET DATA: ASPHALT = 1,733 S.Y.

| DR. & PINE ST. INTERSECTION | SCALE:   |         | 1"=20'   |    |  |
|-----------------------------|----------|---------|----------|----|--|
|                             | DATE:    | Γ       | MAY, 201 | 9  |  |
| JRFACING PROJECT - 2019     | DRAWN BY | '-<br>- | JC       |    |  |
|                             | CHECKED  | BY:     | SJD      |    |  |
| CITY OF FOLEY               | SHEET:   | 14A     | OF       | 14 |  |