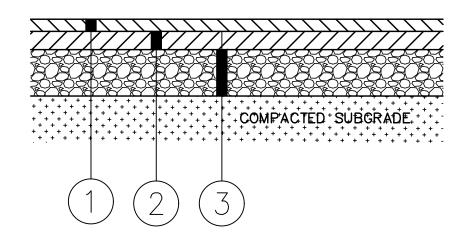

## ALTERNATE NO. 1

TYPICAL PAVEMENT SECTION (WIDENING) N.T.S.

1.5" BITUMINOUS ASPHALT WEARING SURFACE, 429-A (165 LB/SY)

2" BITUMINOUS ASPHALT BINDER LAYER, 429-A (220 LB/SY)

(3) CRUSHED AGGREGATE BASE COURSE, 6" THICK, 825-B