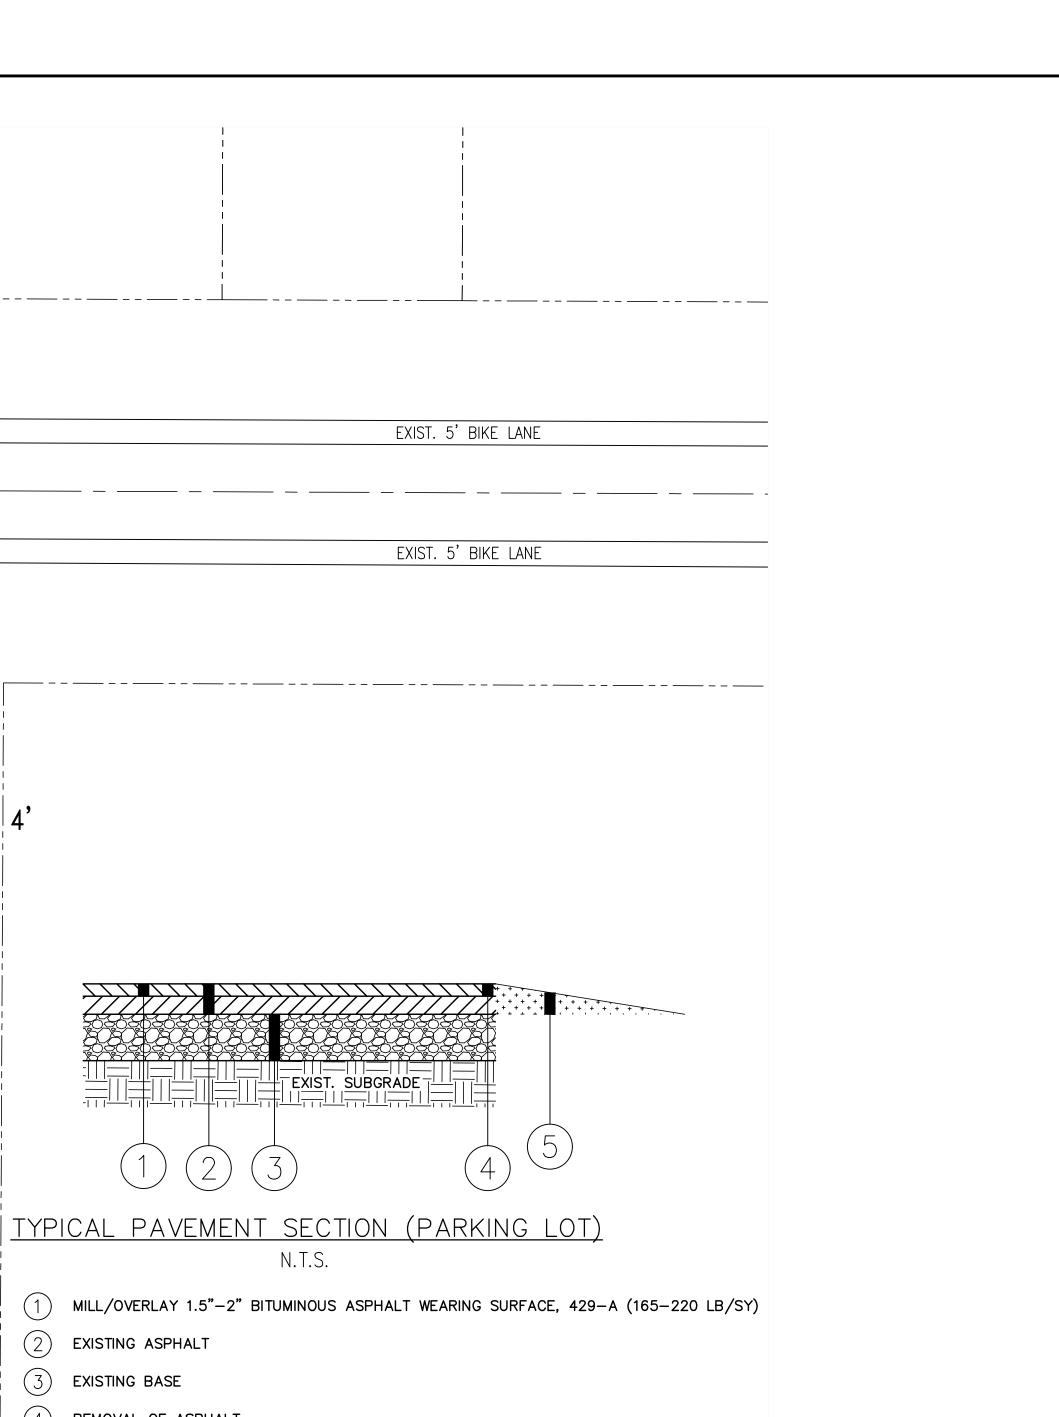

| NT SECTION (DARKING LOT) |
|--------------------------|

| <br>                |
|---------------------|
|                     |
|                     |
| EXIST. 5' BIKE LANE |
|                     |
| <br>                |
| EXIST. 5' BIKE LANE |
|                     |
|                     |
|                     |
| <br>                |
|                     |
|                     |