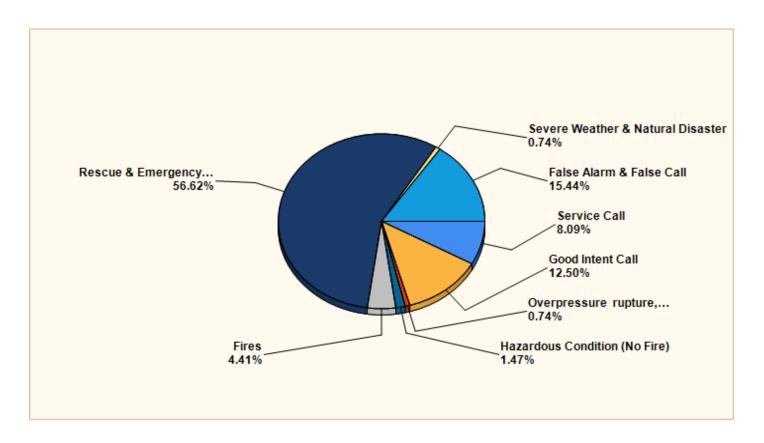

| MAJOR INCIDENT TYPE                                 | # INCIDENTS | % of TOTAL |  |  |
|-----------------------------------------------------|-------------|------------|--|--|
| Fires                                               | 6           | 4.41%      |  |  |
| Overpressure rupture, explosion, overheat - no fire | 1           | 0.74%      |  |  |
| Rescue & Emergency Medical Service                  | 77          | 56.62%     |  |  |
| Hazardous Condition (No Fire)                       | 2           | 1.47%      |  |  |
| Service Call                                        | 11          | 8.09%      |  |  |
| Good Intent Call                                    | 17          | 12.50%     |  |  |
| False Alarm & False Call                            | 21          | 15.44%     |  |  |
| Severe Weather & Natural Disaster                   | 1           | 0.74%      |  |  |
| TOTAL                                               | 136         | 100.00%    |  |  |