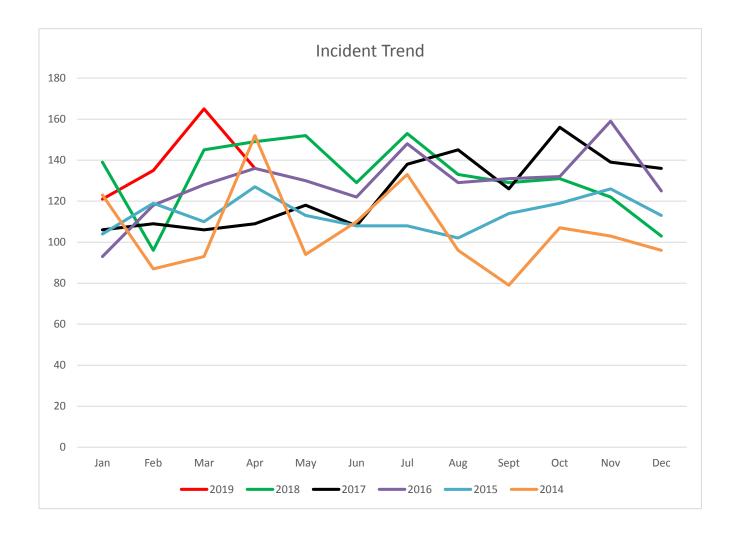

## **April 2019**

| Detailed Breakdown by Incident Type                      |                |               |  |  |  |  |  |
|----------------------------------------------------------|----------------|---------------|--|--|--|--|--|
| INCIDENT TYPE                                            | #<br>INCIDENTS | % of<br>TOTAL |  |  |  |  |  |
| 111 - Building fire                                      | 2              | 1.47%         |  |  |  |  |  |
| 113 - Cooking fire, confined to container                | 1              | 0.74%         |  |  |  |  |  |
| 118 - Trash or rubbish fire, contained                   | 2              | 1.47%         |  |  |  |  |  |
| 131 - Passenger vehicle fire                             | 1              | 0.74%         |  |  |  |  |  |
| 221 - Overpressure rupture of air or gas pipe/pipeline   | 1              | 0.74%         |  |  |  |  |  |
| 311 - Medical assist, assist EMS crew                    | 22             | 16.18%        |  |  |  |  |  |
| 321 - EMS call, excluding vehicle accident with injury   | 1              | 0.74%         |  |  |  |  |  |
| 322 - Motor vehicle accident with injuries               | 15             | 11.03%        |  |  |  |  |  |
| 324 - Motor vehicle accident with no injuries.           | 38             | 27.94%        |  |  |  |  |  |
| 331 - Lock-in (if lock out , use 511 )                   | 1              | 0.74%         |  |  |  |  |  |
| 411 - Gasoline or other flammable liquid spill           | 1              | 0.74%         |  |  |  |  |  |
| 444 - Power line down                                    | 1              | 0.74%         |  |  |  |  |  |
| 551 - Assist police or other governmental agency         | 1              | 0.74%         |  |  |  |  |  |
| 553 - Public service                                     | 2              | 1.47%         |  |  |  |  |  |
| 554 - Assist invalid                                     | 6              | 4.41%         |  |  |  |  |  |
| 561 - Unauthorized burning                               | 2              | 1.47%         |  |  |  |  |  |
| 611 - Dispatched & cancelled en route                    | 12             | 8.82%         |  |  |  |  |  |
| 622 - No incident found on arrival at dispatch address   | 1              | 0.74%         |  |  |  |  |  |
| 631 - Authorized controlled burning                      | 2              | 1.47%         |  |  |  |  |  |
| 651 - Smoke scare, odor of smoke                         | 2              | 1.47%         |  |  |  |  |  |
| 700 - False alarm or false call, other                   | 2              | 1.47%         |  |  |  |  |  |
| 715 - Local alarm system, malicious false alarm          | 1              | 0.74%         |  |  |  |  |  |
| 733 - Smoke detector activation due to malfunction       | 1              | 0.74%         |  |  |  |  |  |
| 735 - Alarm system sounded due to malfunction            | 4              | 2.94%         |  |  |  |  |  |
| 743 - Smoke detector activation, no fire - unintentional | 3              | 2.21%         |  |  |  |  |  |
| 745 - Alarm system activation, no fire - unintentional   | 10             | 7.35%         |  |  |  |  |  |
| 814 - Lightning strike (no fire)                         | 1              | 0.74%         |  |  |  |  |  |
| TOTAL INCIDENTS:                                         | 136            | 100.00%       |  |  |  |  |  |

| MAJOR INCIDENT TYPE                                 | # INCIDENTS | % of TOTAL |  |  |
|-----------------------------------------------------|-------------|------------|--|--|
| Fires                                               | 6           | 4.41%      |  |  |
| Overpressure rupture, explosion, overheat - no fire | 1           | 0.74%      |  |  |
| Rescue & Emergency Medical Service                  | 77          | 56.62%     |  |  |
| Hazardous Condition (No Fire)                       | 2           | 1.47%      |  |  |
| Service Call                                        | 11          | 8.09%      |  |  |
| Good Intent Call                                    | 17          | 12.50%     |  |  |
| False Alarm & False Call                            | 21          | 15.44%     |  |  |
| Severe Weather & Natural Disaster                   | 1           | 0.74%      |  |  |
| TOTAL                                               | 136         | 100.00%    |  |  |