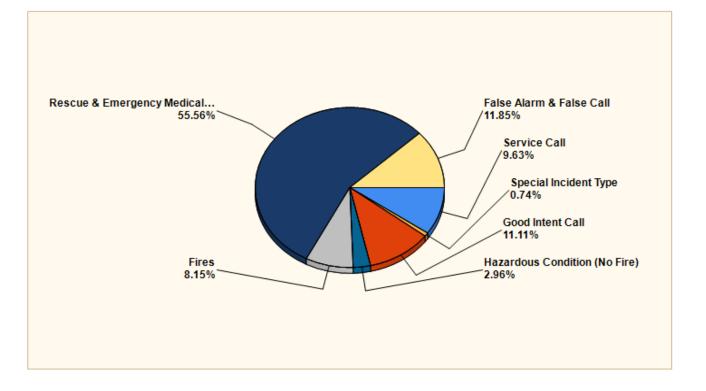

| MAJOR INCIDENT TYPE                | # INCIDENTS | % of TOTAL |  |  |
|------------------------------------|-------------|------------|--|--|
| Fires                              | 11          | 8.15%      |  |  |
| Rescue & Emergency Medical Service | 75          | 55.56%     |  |  |
| Hazardous Condition (No Fire)      | 4           | 2.96%      |  |  |
| Service Call                       | 13          | 9.63%      |  |  |
| Good Intent Call                   | 15          | 11.11%     |  |  |
| False Alarm & False Call           | 16          | 11.85%     |  |  |
| Special Incident Type              | 1           | 0.74%      |  |  |
| TOTAL                              | 135         | 100.00%    |  |  |