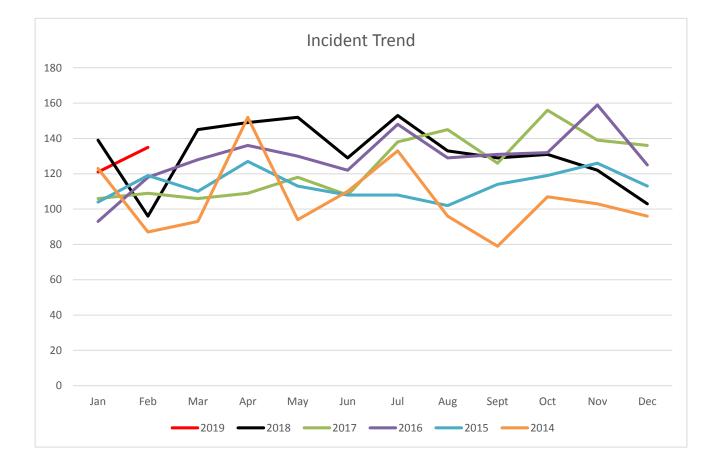

| 135            | 100.00%       |  |  |  |  |  |  |







| MAJOR INCIDENT TYPE                | # INCIDENTS | % of TOTAL |  |  |
|------------------------------------|-------------|------------|--|--|
| Fires                              | 11          | 8.15%      |  |  |
| Rescue & Emergency Medical Service | 75          | 55.56%     |  |  |
| Hazardous Condition (No Fire)      | 4           | 2.96%      |  |  |
| Service Call                       | 13          | 9.63%      |  |  |
| Good Intent Call                   | 15          | 11.11%     |  |  |
| False Alarm & False Call           | 16          | 11.85%     |  |  |
| Special Incident Type              | 1           | 0.74%      |  |  |
| TOTAL                              | 135         | 100.00%    |  |  |









## **Public Education**

| DATE       | EVENT                           | LOCATION               | HOURS | NARRATIVE               |
|------------|---------------------------------|------------------------|-------|-------------------------|
| 02/01/2019 | Egg drop project                | Foley<br>Intermediate  | 1.5   | 90 Kids                 |
| 02/04/2019 | Heartsaver CPR                  | Station 1              | 2     | 9 Adults                |
| 02/07/2019 | Safety Talk                     | Mama Lou's             | 1.5   | 25 Adults               |
| 02/07/2019 | Safety Talk                     | Magnolia<br>Springs    | 1.5   | 98 Kids & 7<br>Adults   |
| 02/08/2019 | Egg drop project                | Magnolia school        | 1.5   | 90 Kids                 |
| 02/08/2019