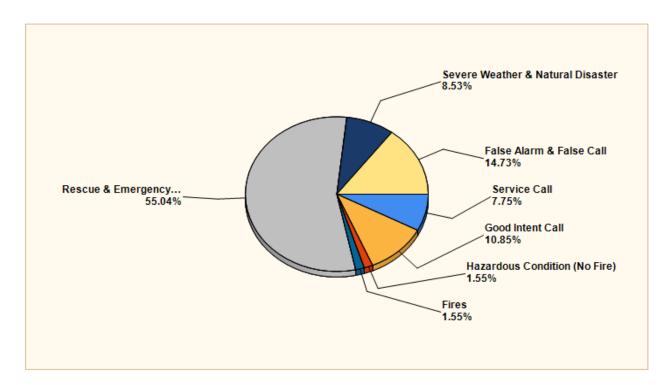

| MAJOR INCIDENT TYPE                | # INCIDENTS | % of TOTAL |  |  |
|------------------------------------|-------------|------------|--|--|
| Fires                              | 2           | 1.55%      |  |  |
| Rescue & Emergency Medical Service | 71          | 55.04%     |  |  |
| Hazardous Condition (No Fire)      | 2           | 1.55%      |  |  |
| Service Call                       | 10          | 7.75%      |  |  |
| Good Intent Call                   | 14          | 10.85%     |  |  |
| False Alarm & False Call           | 19          | 14.73%     |  |  |
| Severe Weather & Natural Disaster  | 11          | 8.53%      |  |  |
| TOTAL                              | 129         | 100.00%    |  |  |