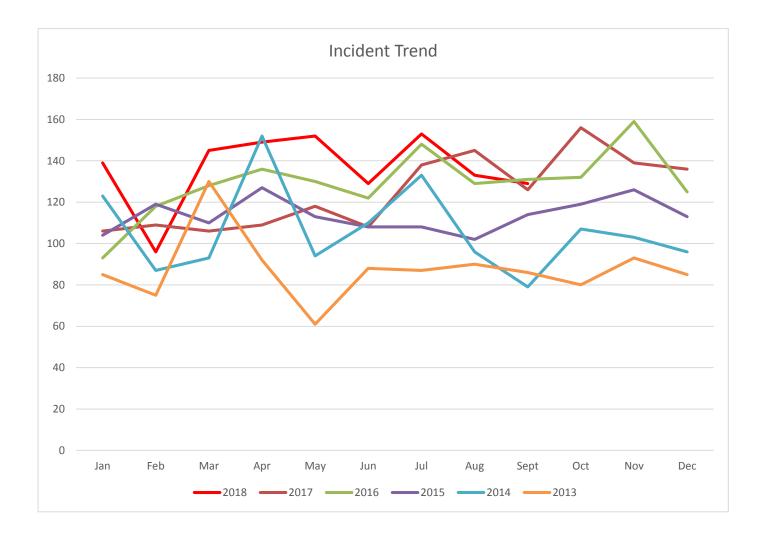

| 129            | 100.00%       |  |  |  |  |  |  |







| MAJOR INCIDENT TYPE                | # INCIDENTS | % of TOTAL |  |  |
|------------------------------------|-------------|------------|--|--|
| Fires                              | 2           | 1.55%      |  |  |
| Rescue & Emergency Medical Service | 71          | 55.04%     |  |  |
| Hazardous Condition (No Fire)      | 2           | 1.55%      |  |  |
| Service Call                       | 10          | 7.75%      |  |  |
| Good Intent Call                   | 14          | 10.85%     |  |  |
| False Alarm & False Call           | 19          | 14.73%     |  |  |
| Severe Weather & Natural Disaster  | 11          | 8.53%      |  |  |
| TOTAL                              | 129         | 100.00%    |  |  |











## **Public Education / Public Relations**

| DATE       | EVENT                         | LOCATION              | HOURS | NARRATIVE           |
|------------|-------------------------------|-----------------------|-------|---------------------|
| 09/08/2018 | Station Tour                  | Station 1             | 0.75  | 2 Kids & 4 Adults   |
| 09/10/2018 | Heartsaver CPR                | Station 1             | 2     | 10 Adults           |
| 09/20/2018 | Fire Extinguisher<br>Training | Foley High<br>School  | 5     | 80 Kids & 1 Adult   |
| 09/20/2018 | Heartsaver First Aid          | St Margaret<br>Church | 2     | 9 Adults            |
| 09/21/2018 | Fire Extinguisher Training    | Foley High<br>School  | 6     | 70 Kids & 2 Adults  |
| 09/22/2018 | Heartsaver First Aid