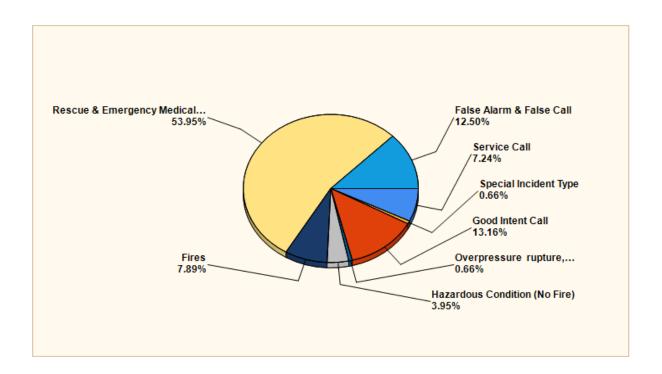

| MAJOR INCIDENT TYPE                                 | # INCIDENTS | % of TOTAL |  |
|-----------------------------------------------------|-------------|------------|--|
| Fires                                               | 12          | 7.89%      |  |
| Overpressure rupture, explosion, overheat - no fire | 1           | 0.66%      |  |
| Rescue & Emergency Medical Service                  | 82          | 53.95%     |  |
| Hazardous Condition (No Fire)                       | 6           | 3.95%      |  |
| Service Call                                        | 11          | 7.24%      |  |
| Good Intent Call                                    | 20          | 13.16%     |  |
| False Alarm & False Call                            | 19          | 12.50%     |  |
| Special Incident Type                               | 1           | 0.66%      |  |
| TOTAL                                               | 152         | 100.00%    |  |

### **Incident Trend**