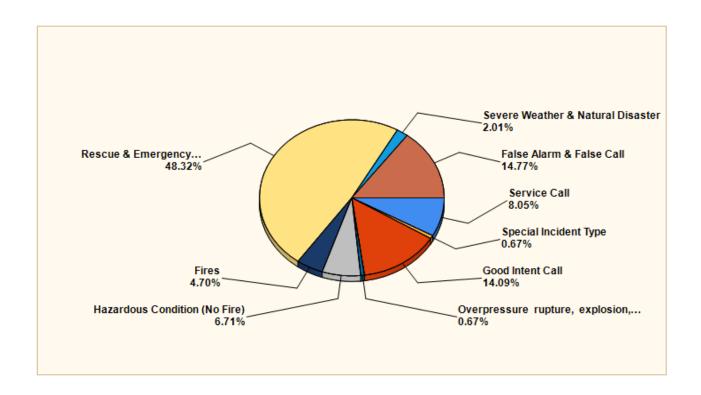

| MAJOR INCIDENT TYPE                                 | # INCIDENTS | % of TOTAL |
|-----------------------------------------------------|-------------|------------|
| Fires                                               | 7           | 4.70%      |
| Overpressure rupture, explosion, overheat - no fire | 1           | 0.67%      |
| Rescue & Emergency Medical Service                  | 72          | 48.32%     |
| Hazardous Condition (No Fire)                       | 10          | 6.71%      |
| Service Call                                        | 12          | 8.05%      |
| Good Intent Call                                    | 21          | 14.09%     |
| False Alarm & False Call                            | 22          | 14.77%     |
| Severe Weather & Natural Disaster                   | 3           | 2.01%      |
| Special Incident Type                               | 1           | 0.67%      |
| TOTAL                                               | 149         | 100.00%    |