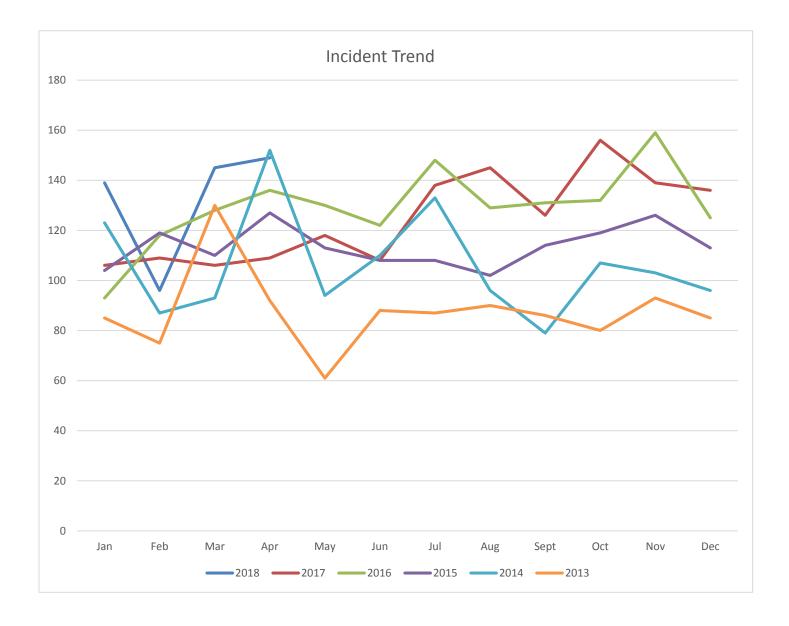

## **March 2018**

| Detailed Breakdown by Incident Type                      |             |            |  |  |  |  |  |  |
|----------------------------------------------------------|-------------|------------|--|--|--|--|--|--|
| INCIDENT TYPE                                            | # INCIDENTS | % of TOTAL |  |  |  |  |  |  |
| 100 - Fire, other                                        | 1           | 0.67%      |  |  |  |  |  |  |
| 111 - Building fire                                      | 1           | 0.67%      |  |  |  |  |  |  |
| 121 - Fire in mobile home used as fixed residence        | 1           | 0.67%      |  |  |  |  |  |  |
| 131 - Passenger vehicle fire                             | 1           | 0.67%      |  |  |  |  |  |  |
| 142 - Brush or brush-and-grass mixture fire              | 1           | 0.67%      |  |  |  |  |  |  |
| 143 - Grass fire                                         | 1           | 0.67%      |  |  |  |  |  |  |
| 151 - Outside rubbish, trash or waste fire               | 1           | 0.67%      |  |  |  |  |  |  |
| 251 - Excessive heat, scorch burns with no ignition      | 1           | 0.67%      |  |  |  |  |  |  |
| 311 - Medical assist, assist EMS crew                    | 22          | 14.77%     |  |  |  |  |  |  |
| 322 - Motor vehicle accident with injuries               | 14          | 9.40%      |  |  |  |  |  |  |
| 323 - Motor vehicle/pedestrian accident (MV Ped)         | 1           | 0.67%      |  |  |  |  |  |  |
| 324 - Motor vehicle accident with no injuries.           | 34          | 22.82%     |  |  |  |  |  |  |
| 372 - Trapped by power lines                             | 1           | 0.67%      |  |  |  |  |  |  |
| 410 - Combustible/flammable gas/liquid condition, other  | 1           | 0.67%      |  |  |  |  |  |  |
| 411 - Gasoline or other flammable liquid spill           | 4           | 2.68%      |  |  |  |  |  |  |
| 440 - Electrical wiring/equipment problem, other         | 2           | 1.34%      |  |  |  |  |  |  |
| 444 - Power line down                                    | 1           | 0.67%      |  |  |  |  |  |  |
| 462 - Aircraft standby                                   | 2           | 1.34%      |  |  |  |  |  |  |
| 511 - Lock-out                                           | 1           | 0.67%      |  |  |  |  |  |  |
| 531 - Smoke or odor removal                              | 1           | 0.67%      |  |  |  |  |  |  |
| 550 - Public service assistance, other                   | 1           | 0.67%      |  |  |  |  |  |  |
| 551 - Assist police or other governmental agency         | 1           | 0.67%      |  |  |  |  |  |  |
| 553 - Public service                                     | 1           | 0.67%      |  |  |  |  |  |  |
| 554 - Assist invalid                                     | 2           | 1.34%      |  |  |  |  |  |  |
| 561 - Unauthorized burning                               | 4           | 2.68%      |  |  |  |  |  |  |
| 571 - Cover assignment, standby, moveup                  | 1           | 0.67%      |  |  |  |  |  |  |
| 611 - Dispatched & cancelled en route                    | 12          | 8.05%      |  |  |  |  |  |  |
| 622 - No incident found on arrival at dispatch address   | 3           | 2.01%      |  |  |  |  |  |  |
| 631 - Authorized controlled burning                      | 1           | 0.67%      |  |  |  |  |  |  |
| 650 - Steam, other gas mistaken for smoke, other         | 1           | 0.67%      |  |  |  |  |  |  |
| 651 - Smoke scare, odor of smoke                         | 4           | 2.68%      |  |  |  |  |  |  |
| 700 - False alarm or false call, other                   | 1           | 0.67%      |  |  |  |  |  |  |
| 730 - System malfunction, other                          | 1           | 0.67%      |  |  |  |  |  |  |
| 733 - Smoke detector activation due to malfunction       | 2           | 1.34%      |  |  |  |  |  |  |
| 735 - Alarm system sounded due to malfunction            | 3           | 2.01%      |  |  |  |  |  |  |
| 736 - CO detector activation due to malfunction          | 1           | 0.67%      |  |  |  |  |  |  |
| 741 - Sprinkler activation, no fire - unintentional      | 1           | 0.67%      |  |  |  |  |  |  |
| 743 - Smoke detector activation, no fire - unintentional | 7           | 4.70%      |  |  |  |  |  |  |
| 744 - Detector activation, no fire - unintentional       | 2           | 1.34%      |  |  |  |  |  |  |
| 745 - Alarm system activation, no fire - unintentional   | 3           | 2.01%      |  |  |  |  |  |  |
| 746 - Carbon monoxide detector activation, no CO         | 1           | 0.67%      |  |  |  |  |  |  |
| 800 - Severe weather or natural disaster, other          | 2           | 1.34%      |  |  |  |  |  |  |
| 813 - Wind storm, tornado/hurricane assessment           | 1           | 0.67%      |  |  |  |  |  |  |
| 900 - Special type of incident, other                    | 1           | 0.67%      |  |  |  |  |  |  |
| TOTAL INCIDENTS:                                         | 149         | 100.00%    |  |  |  |  |  |  |

| MAJOR INCIDENT TYPE                                 | # INCIDENTS | % of TOTAL |
|-----------------------------------------------------|-------------|------------|
| Fires                                               | 7           | 4.70%      |
| Overpressure rupture, explosion, overheat - no fire | 1           | 0.67%      |
| Rescue & Emergency Medical Service                  | 72          | 48.32%     |
| Hazardous Condition (No Fire)                       | 10          | 6.71%      |
| Service Call                                        | 12          | 8.05%      |
| Good Intent Call                                    | 21          | 14.09%     |
| False Alarm & False Call                            | 22          | 14.77%     |
| Severe Weather & Natural Disaster                   | 3           | 2.01%      |
| Special Incident Type                               | 1           | 0.67%      |
| TOTAL                                               | 149         | 100.00%    |