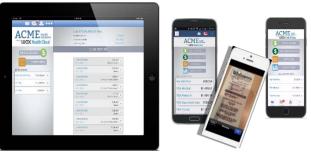

# **ABA Mobile App**

Our Mobile App brings intuitive navigation, fast access to common actions or tasks, simplified terminology, and both phone and tablet experiences that maximize the application delivery tools.

Participants can save time and avoid hassles while making the most of their enrolled benefit accounts by quickly checking their balances and details. Our secure app makes managing benefits easy through real-time access and intuitive navigation to important account information on the go!

# Easy, Convenient & Secure

- Participants may simply log in to the intuitive app using their same **ABA** website username and password (or alternative instructions if provided).
- No sensitive account information is ever stored on the mobile device; secure encryption is used to protect all transmissions.
- Last log-in date and time is displayed for enhanced security and peace of mind.

# **Connects Participants with the Details**

- Quickly check available balances 24/7.
- Access account details.
- Click to call or email Customer Service.

# **Provides Additional Time-Saving Options**

- View claims requiring receipts.
- Submit claims for enrolled account (HRA's may have limitations).
- Take a picture of a receipt and submit for a new or existing claim.
- Using expense tracker, enter medical expense information and supporting documentation to store for later use in paying claims.
- Report a lost debit card directly from the Our Mobile App.
- Reset/change a password and login to the ABA platform for the first time via the Our Mobile App.