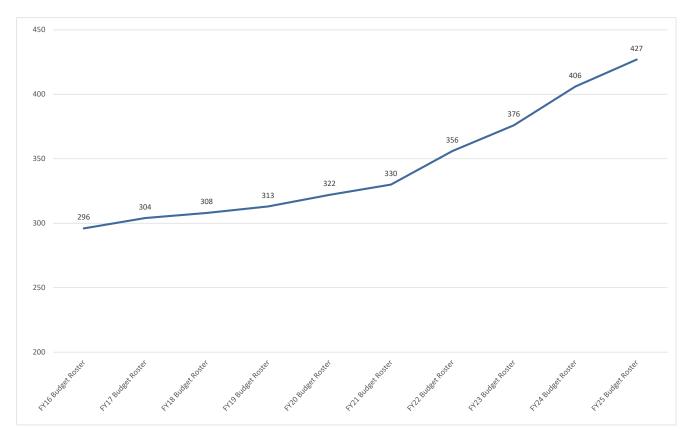

### Growth in Employee Work Force FY16 to FY25 - Last Updated 08/25/24

|                             | FY16 Budget | FY17 Budget | FY18 Budget | FY19 Budget | FY20 Budget | FY21 Budget | FY22 Budget | FY23 Budget | FY24 Budget | FY25 Budget |
|-----------------------------|-------------|-------------|-------------|-------------|-------------|-------------|-------------|-------------|-------------|-------------|
|                             | Roster      |
| Full-Time Regular Employees | 278         | 282         | 292         | 296         | 302         | 311         | 337         | 358         | 389         | 410         |
| Part-Time Regular Employees | 18          | 22          | 16          | 17          | 20          | 19          | 19          | 18          | 17          | 17          |
| Totals                      | 296         | 304         | 308         | 313         | 322         | 330         | 356         | 376         | 406         | 427         |