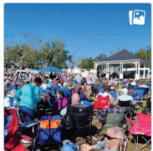

**Midday Melodies**, music provided during lunchtime in Heritage Park, held each Wednesday in March – 5, 12, 19 and 26, from 11 – 2. Organizers estimated 125 – 225 people attended each week. Facebook feedback –

Organizer Sara Harkins said that multiple times during various shows, she was personally thanked by patrons for hosting the event. They expressed their enjoyment of the event and mentioned they would be back.