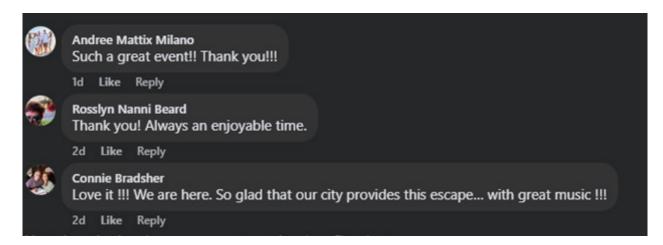

**Midday Melodies**, music provided during lunchtime in Heritage Park, held each Wednesday in March – 5, 12, 19 and 26, from 11 – 2. Organizers estimated 125 – 225 people attended each week. Facebook feedback –

From Facebook: