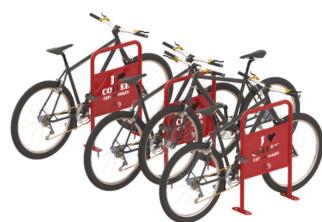

# **BIKE RACKS**





















# **BIKE RACKS**





















## **DETAILS**

QTY: 18 UNIT: \$1,054.83

TOTAL: \$18,986.94

Dimension of Choice: 40"x 39"

51" X 40"

34" X 48"

Description: To create bike racks with designs relative to the surrounding area including a fun, vibrant, and colorful image

Explanation of fabrication: The process will include creating a mold for steel to be melted down and shaped and then coated with automotive paint

**Material: Steel** 

**Colors: Optional** 

Care: Not Required

Installation: (last page)



## **IMAGES OF PAST WORK**









PRODUCER

#### CERTIFICATE OF LIABILITY INSURANCE

DATE (MM/DD/YYYY) 02/05/2024

THIS CERTIFICATE IS ISSUED AS A MATTER OF INFORMATION ONLY AND CONFERS NO RIGHTS UPON THE CERTIFICATE HOLDER. THIS CERTIFICATE DOES NOT AFFIRMATIVE