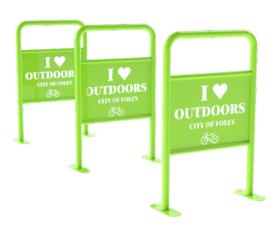

# **BIKE RACKS**





















# **BIKE RACKS**





















## **DETAILS**

QTY: 18 UNIT: \$1,054.83

TOTAL: \$18,986.94

Dimension of Choice: 40"x 39"

51" X 40"

34" X 48"

Description: To create bike racks with designs relative to the surrounding area including a fun, vibrant, and colorful image

Explanation of fabrication: The process will include creating a mold for steel to be melted down and shaped and then coated with automotive paint

**Material: Steel** 

**Colors: Optional** 

Care: Not Required

Installation: (last page)



## **IMAGES OF PAST WORK**









PRODUCER

#### CERTIFICATE OF LIABILITY INSURANCE

DATE (MM/DD/YYYY) 02/05/2024

THIS CERTIFICATE IS ISSUED AS A MATTER OF INFORMATION ONLY AND CONFERS NO RIGHTS UPON THE CERTIFICATE HOLDER. THIS CERTIFICATE DOES NOT AFFIRMATIVELY OR NEGATIVELY AMEND, EXTEND OR AL