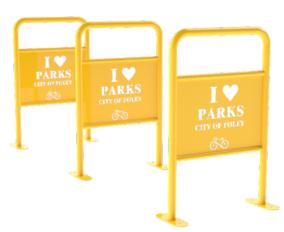

# **BIKE RACKS**





















# **BIKE RACKS**





















## **DETAILS**

QTY: 18 UNIT: \$1,054.83

TOTAL: \$18,986.94

Dimension of Choice: 40"x 39"

51" X 40"

34" X 48"

Description: To create bike racks with designs relative to the surrounding area including a fun, vibrant, and colorful image

Explanation of fabrication: The process will include creating a mold for steel to be melted down and shaped and then coated with automotive paint

**Material: Steel** 

**Colors: Optional** 

Care: Not Required

Installation: (last page)



## **IMAGES OF PAST WORK**









PRODUCER

#### CERTIFICATE OF LIABILITY INSURANCE

DATE (MM/DD/YYYY) 02/05/2024

THIS CERTIFICATE IS ISSUED AS A MATTER OF INFORMATION ONLY AND CONFERS NO RIGHTS UPON THE CERTIFICATE HOLDER. THIS CERTIFICATE DOES NOT AFFIRMATIVELY OR NEGATIVELY AMEND, EXTEND OR ALTER TH