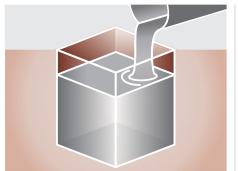

#### STEP 02

Fill the hole with the specified concrete; the foundation needs to be on the level and with a lean surface to receive the equipment; respect the instruction of the cement to dry it out. Check the correct amount with the engineer responsible for the work or installation.