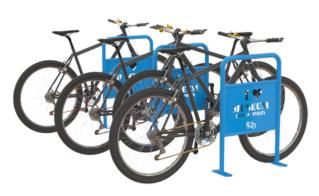

## **DETAILS**

QTY: 18 UNIT: \$1,054.83

TOTAL: \$18,986.94

Dimension of Choice: 40"x 39"

51" X 40"

34" X 48"

Description: To create bike racks with designs relative to the surrounding area including a fun, vibrant, and colorful image

Explanation of fabrication: The process will include creating a mold for steel to be melted down and shaped and then coated with automotive paint

**Material: Steel** 

**Colors: Optional** 

Care: Not Required

## **IMAGES OF PAST WORK**

PRODUCER