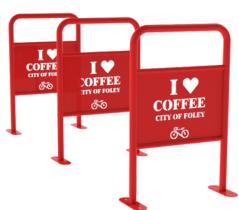

# **BIKE RACKS**





















# **BIKE RACKS**





















## **DETAILS**

QTY: 18 UNIT: \$1,054.83

TOTAL: \$18,986.94

Dimension of Choice: 40"x 39"

51" X 40"

34" X 48"

Description: To create bike racks with designs relative to the surrounding area including a fun, vibrant, and colorful image

Explanation of fabrication: The process will include creating a mold for steel to be melted down and shaped and then coated with automotive paint

**Material: Steel** 

**Colors: Optional** 

Care: Not Required

Installation: (last page)



## **IMAGES OF PAST WORK**









PRODUCER

#### CERTIFICATE OF LIABILITY INSURANCE

DATE (MM/DD/YYYY) 02/05/2024

THIS CERTIFICATE IS ISSUED AS A MATTER OF INFORMATION ONLY AND CONFERS NO RIGHTS UPON THE CERTIFICATE HOLDER. THIS CERTIFICATE DOES NOT AFFIRMATI