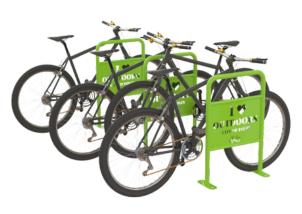

# **BIKE RACKS**





















# **BIKE RACKS**





















## **DETAILS**

QTY: 18 UNIT: \$1,054.83

TOTAL: \$18,986.94

Dimension of Choice: 40"x 39"

51" X 40"

34" X 48"

Description: To create bike racks with designs relative to the surrounding area including a fun, vibrant, and colorful image

Explanation of fabrication: The process will include creating a mold for steel to be melted down and shaped and then coated with automotive paint

**Material: Steel** 

**Colors: Optional** 

Care: Not Required

Installation: (last page)



## **IMAGES OF PAST WORK**









PRODUCER

#### CERTIFICATE OF LIABILITY INSURANCE

DATE (MM/DD/YYYY) 02/05/2024

THIS CERTIFICATE IS ISSUED AS A MATTER OF INFORMATION ONLY AND CONFERS NO RIGHTS UPON THE CERTIFICATE HOLDER. THIS CERTIFICATE DOES NOT AFFIRMATIVELY OR NEGATIVELY AMEND, EXTEND OR ALTE