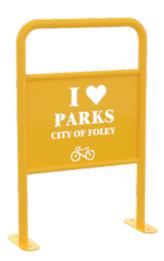

# **BIKE RACKS**





















# **BIKE RACKS**





















## **DETAILS**

QTY: 18 UNIT: \$1,054.83

TOTAL: \$18,986.94

Dimension of Choice: 40"x 39"

51" X 40"

34" X 48"

Description: To create bike racks with designs relative to the surrounding area including a fun, vibrant, and colorful image

Explanation of fabrication: The process will include creating a mold for steel to be melted down and shaped and then coated with automotive paint

**Material: Steel** 

**Colors: Optional** 

Care: Not Required

Installation: (last page)



## **IMAGES OF PAST WORK**









PRODUCER

#### CERTIFICATE OF LIABILITY INSURANCE

DATE (MM/DD/YYYY) 02/05/2024

THIS CERTIFICATE IS ISSUED AS A MATTER OF INFORMATION ONLY AND CONFERS NO RIGHTS UPON THE CERTIFICATE HOLDER. THIS CERTIFICATE DOES NOT AFFIRMATIVELY OR NEGATIVELY AMEND, EXTEND OR ALTER