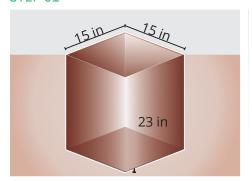

#### STEP 01

Make a hole in the following specification: 23 inches deep with 15x15 inches in diameter.