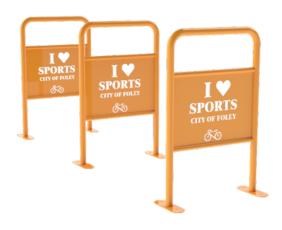

# **BIKE RACKS**





















# **BIKE RACKS**





















## **DETAILS**

QTY: 18 UNIT: \$1,054.83

TOTAL: \$18,986.94

Dimension of Choice: 40"x 39"

51" X 40"

34" X 48"

Description: To create bike racks with designs relative to the surrounding area including a fun, vibrant, and colorful image

Explanation of fabrication: The process will include creating a mold for steel to be melted down and shaped and then coated with automotive paint

**Material: Steel** 

**Colors: Optional** 

Care: Not Required

Installation: (last page)



## **IMAGES OF PAST WORK**









PRODUCER

#### CERTIFICATE OF LIABILITY INSURANCE

DATE (MM/DD/YYYY) 02/05/2024

THIS CERTIFICATE IS ISSUED AS A MATTER OF INFORMATION ONLY AND CONFERS NO RIGHTS UPON THE CERTIFICATE HOLDER. THIS CERTIFICATE DOES NOT AFFIRMATIVELY OR NEGATIVELY AMEND, EXTEND OR ALTER THE COVE