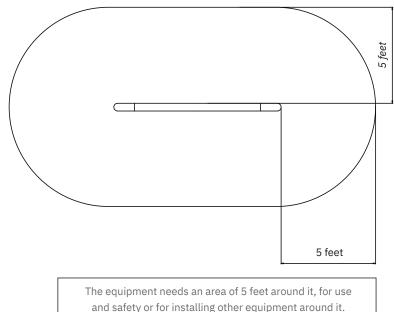

#### STEP 04

After the concrete has cured, remember to remove the wooden support; The plate needs an area of 59 inches around it to install other equipment around it.

Embrace that idea! Get in touch with us and transform squares and parks into real spaces of health and well-being