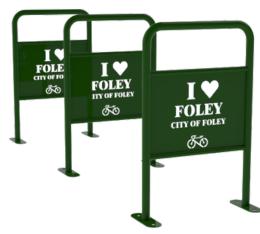

## **DETAILS**

QTY: 18 UNIT: \$1,054.83

TOTAL: \$18,986.94

Dimension of Choice: 40"x 39"

51" X 40"

34" X 48"

Description: To create bike racks with designs relative to the surrounding area including a fun, vibrant, and colorful image

Explanation of fabrication: The process will include creating a mold for steel to be melted down and shaped and then coated with automotive paint

**Material: Steel** 

**Colors: Optional** 

Care: Not Required

## **IMAGES OF PAST WORK**

PRODUCER