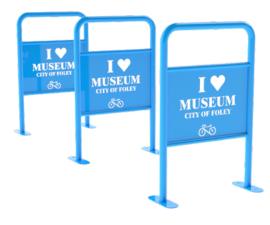

## **DETAILS**

QTY: 18 UNIT: \$1,054.83

TOTAL: \$18,986.94

Dimension of Choice: 40"x 39"

51" X 40"

34" X 48"

Description: To create bike racks with designs relative to the surrounding area including a fun, vibrant, and colorful image

Explanation of fabrication: The process will include creating a mold for steel to be melted down and shaped and then coated with automotive paint

**Material: Steel** 

**Colors: Optional** 

Care: Not Required

## **IMAGES OF PAST WORK**

PRODUCER