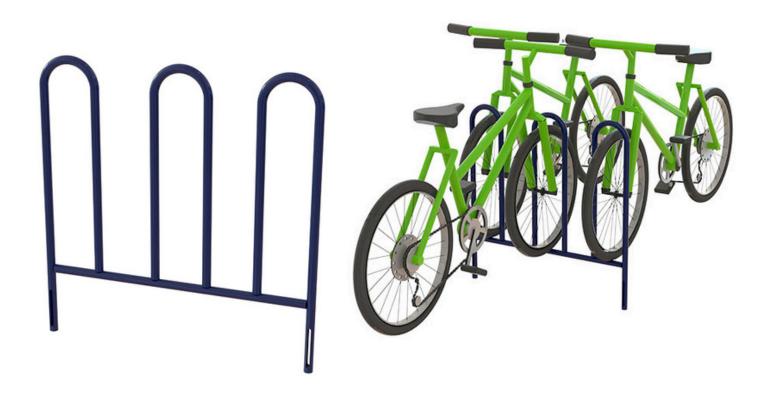

## **DETAILS**

QTY: 18 UNIT: \$1,054.83

TOTAL: \$18,986.94

Dimension of Choice: 40"x 39"

51" X 40"

34" X 48"

Description: To create bike racks with designs relative to the surrounding area including a fun, vibrant, and colorful image

Explanation of fabrication: The process will include creating a mold for steel to be melted down and shaped and then coated with automotive paint

**Material: Steel** 

**Colors: Optional** 

Care: Not Required