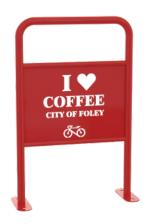

## **DETAILS**

QTY: 18 UNIT: \$1,054.83

TOTAL: \$18,986.94

Dimension of Choice: 40"x 39"

51" X 40"

34" X 48"

Description: To create bike racks with designs relative to the surrounding area including a fun, vibrant, and colorful image

Explanation of fabrication: The process will include creating a mold for steel to be melted down and shaped and then coated with automotive paint

**Material: Steel** 

**Colors: Optional** 

Care: Not Required