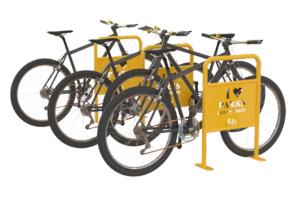

# **BIKE RACKS**





















# **BIKE RACKS**





















## **DETAILS**

QTY: 18 UNIT: \$1,054.83

TOTAL: \$18,986.94

Dimension of Choice: 40"x 39"

51" X 40"

34" X 48"

Description: To create bike racks with designs relative to the surrounding area including a fun, vibrant, and colorful image

Explanation of fabrication: The process will include creating a mold for steel to be melted down and shaped and then coated with automotive paint

**Material: Steel** 

**Colors: Optional** 

Care: Not Required

Installation: (last page)



## **IMAGES OF PAST WORK**









PRODUCER

#### CERTIFICATE OF LIABILITY INSURANCE

DATE (MM/DD/YYYY) 02/05/2024

THIS CERTIFICATE IS ISSUED AS A MATTER OF INFORMATION ONLY AND CONFERS NO RIGHTS UPON THE CERTIFICATE HOLDER. THIS CERTIFICATE DOES NOT AFFIRMATIVELY OR NEGATIVELY AMEND, EXTEND OR ALTER THE