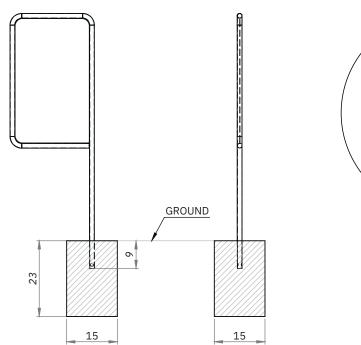

### Product: Small Vertical Plate

#### STEP 01

Make a hole in the following specification: 23 inches deep with 15x15 inches in diameter.

#### STEP 03

Install the board while the concrete is still fresh. Support the board with a piece of wood protecting it at 90 degrees level, and use a level for better installation. The sign needs to be at the height of 71 inches.