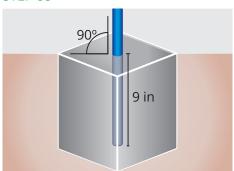

#### STEP 01

Make a hole in the following specification: 23 inches deep with 15x15 inches in diameter.

#### STEP 02

Fill the hole with the specified concrete; the foundation needs to be on the level and with a lean surface to receive the equipment; respect the instruction of the cement to dry it out. Check the correct amount with the engineer responsible for the work or installation.

#### STEP 03

Install the board while the concrete is still fresh. Support the board with a piece of wood protecting it at 90 degrees level, and use a level for better installation. The sign needs to be at the height of 71 inches.