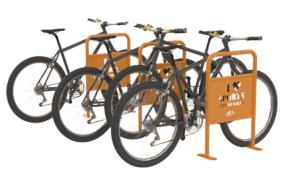

# **BIKE RACKS**





















# **BIKE RACKS**





















## **DETAILS**

QTY: 18 UNIT: \$1,054.83

TOTAL: \$18,986.94

Dimension of Choice: 40"x 39"

51" X 40"

34" X 48"

Description: To create bike racks with designs relative to the surrounding area including a fun, vibrant, and colorful image

Explanation of fabrication: The process will include creating a mold for steel to be melted down and shaped and then coated with automotive paint

**Material: Steel** 

**Colors: Optional** 

Care: Not Required

Installation: (last page)



## **IMAGES OF PAST WORK**









PRODUCER

#### CERTIFICATE OF LIABILITY INSURANCE

DATE (MM/DD/YYYY) 02/05/2024

THIS CERTIFICATE IS ISSUED AS A MATTER OF INFORMATION ONLY AND CONFERS NO RIGHTS UPON THE CERTIFICATE HOLDER. THIS CERTIFICATE DOES NOT AFFIRMATIVELY OR NEGATIVELY AMEND, EXTEND OR ALTER THE COVERA