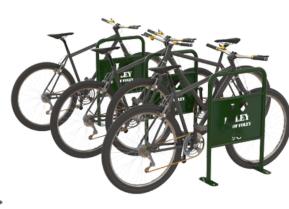

## **DETAILS**

QTY: 18 UNIT: \$1,054.83

TOTAL: \$18,986.94

Dimension of Choice: 40"x 39"

51" X 40"

34" X 48"

Description: To create bike racks with designs relative to the surrounding area including a fun, vibrant, and colorful image

Explanation of fabrication: The process will include creating a mold for steel to be melted down and shaped and then coated with automotive paint

**Material: Steel** 

**Colors: Optional** 

Care: Not Required

## **IMAGES OF PAST WORK**

PRODUCER