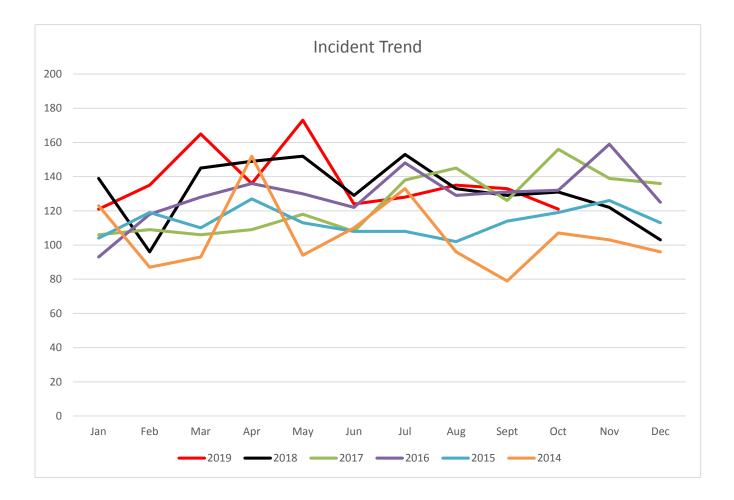

## October 2019

| Detailed Breakdown by Incident Type                         |                |               |  |  |  |  |  |  |
|-------------------------------------------------------------|----------------|---------------|--|--|--|--|--|--|
| INCIDENT TYPE                                               | #<br>INCIDENTS | % of<br>TOTAL |  |  |  |  |  |  |
| 118 - Trash or rubbish fire, contained                      | 1              | 0.83%         |  |  |  |  |  |  |
| 131 - Passenger vehicle fire                                | 1              | 0.83%         |  |  |  |  |  |  |
| 140 - Natural vegetation fire, other                        | 1              | 0.83%         |  |  |  |  |  |  |
| 143 - Grass fire                                            | 2              | 1.65%         |  |  |  |  |  |  |
| 160 - Special outside fire, other                           | 1              | 0.83%         |  |  |  |  |  |  |
| 311 - Medical assist, assist EMS crew                       | 25             | 20.66%        |  |  |  |  |  |  |
| 322 - Motor vehicle accident with injuries                  | 14             | 11.57%        |  |  |  |  |  |  |
| 323 - Motor vehicle/pedestrian accident (MV Ped)            | 1              | 0.83%         |  |  |  |  |  |  |
| 324 - Motor vehicle accident with no injuries.              | 19             | 15.70%        |  |  |  |  |  |  |
| 352 - Extrication of victim(s) from vehicle                 | 2              | 1.65%         |  |  |  |  |  |  |
| 353 - Removal of victim(s) from stalled elevator            | 1              | 0.83%         |  |  |  |  |  |  |
| 411 - Gasoline or other flammable liquid spill              | 2              | 1.65%         |  |  |  |  |  |  |
| 412 - Gas leak (natural gas or LPG)                         | 1              | 0.83%         |  |  |  |  |  |  |
| 440 - Electrical wiring/equipment problem, other            | 1              | 0.83%         |  |  |  |  |  |  |
| 522 - Water or steam leak                                   | 1              | 0.83%         |  |  |  |  |  |  |
| 531 - Smoke or odor removal                                 | 2              | 1.65%         |  |  |  |  |  |  |
| 551 - Assist police or other governmental agency            | 1              | 0.83%         |  |  |  |  |  |  |
| 553 - Public service                                        | 1              | 0.83%         |  |  |  |  |  |  |
| 554 - Assist invalid                                        | 1              | 0.83%         |  |  |  |  |  |  |
| 561 - Unauthorized burning                                  | 3              | 2.48%         |  |  |  |  |  |  |
| 571 - Cover assignment, standby, moveup                     | 5              | 4.13%         |  |  |  |  |  |  |
| 611 - Dispatched & cancelled en route                       | 10             | 8.26%         |  |  |  |  |  |  |
| 622 - No incident found on arrival at dispatch address      | 4              | 3.31%         |  |  |  |  |  |  |
| 651 - Smoke scare, odor of smoke                            | 2              | 1.65%         |  |  |  |  |  |  |
| 700 - False alarm or false call, other                      | 2              | 1.65%         |  |  |  |  |  |  |
| 710 - Malicious, mischievous false call, other              | 1              | 0.83%         |  |  |  |  |  |  |
| 733 - Smoke detector activation due to malfunction          | 4              | 3.31%         |  |  |  |  |  |  |
| 735 - Alarm system sounded due to malfunction               | 2              | 1.65%         |  |  |  |  |  |  |
| 743 - Smoke detector activation, no fire -<br>unintentional | 3              | 2.48%         |  |  |  |  |  |  |
| 745 - Alarm system activation, no fire -<br>unintentional   | 5              | 4.13%         |  |  |  |  |  |  |
| 814 - Lightning strike (no fire)                            | 2              | 1.65%         |  |  |  |  |  |  |
| TOTAL INCIDENTS:                                            | 121            | 100.00%       |  |  |  |  |  |  |

| MAJOR INCIDENT TYPE                | # INCIDENTS | % of TOTAL |
|------------------------------------|-------------|------------|
| Fires                              | 6           | 4.96%      |
| Rescue & Emergency Medical Service | 62          | 51.24%     |
| Hazardous Condition (No Fire)      | 4           | 3.31%      |
| Service Call                       | 14          | 11.57%     |
| Good Intent Call                   | 16          | 13.22%     |
| False Alarm & False Call           | 17          | 14.05%     |
| Severe Weather & Natural Disaster  | 2           | 1.65%      |
| TOTAL                              | 121         | 100.00%    |