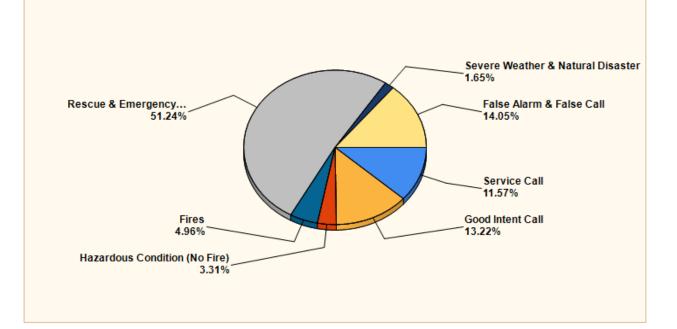

| MAJOR INCIDENT TYPE                | # INCIDENTS | % of TOTAL |
|------------------------------------|-------------|------------|
| Fires                              | 6           | 4.96%      |
| Rescue & Emergency Medical Service | 62          | 51.24%     |
| Hazardous Condition (No Fire)      | 4           | 3.31%      |
| Service Call                       | 14          | 11.57%     |
| Good Intent Call                   | 16          | 13.22%     |
| False Alarm & False Call           | 17          | 14.05%     |
| Severe Weather & Natural Disaster  | 2           | 1.65%      |
| TOTAL                              | 121         | 100.00%    |