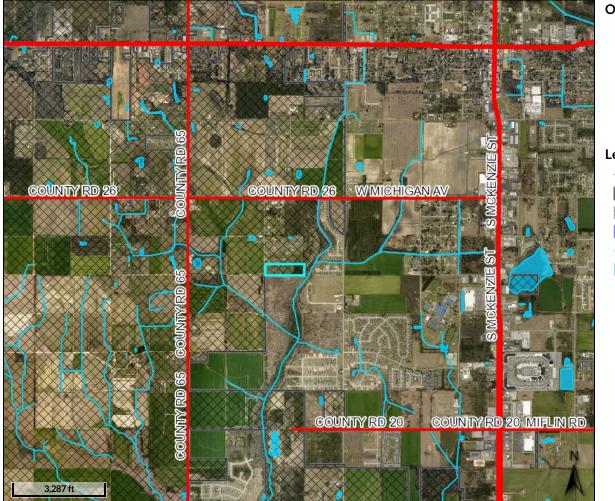

## Legend

- Centerlines
- ☐ Foley City Limits
- County Mask
- Parcels
- Streams and Creel
- Lakes and Bays

PIN - 31028 Par Num - 007.000 Acreage - 11.756 Subdivision -

Lot -

Street Name - BARNER RD Street Number - 11074 Improvement - RES Name - ENGEL, LARRY E Address1 - P O BOX 2132

Address2 -Address3 -City - FOLEY State - AL Zip - 36536

The information contained in the digital data distributed by the Baldwin County Commission is derived from a variety of public and private sources considered to be dependable, but the accuracy, completeness, currency, thereof are not guaranteed. The Baldwin County Commission makes no warranties, expressed or implied, as to the accuracy, completeness, currency, reliability, or suitability for any particular purpose of information or data contained in or generated from the county geographic database. Additionally, the Baldwin County Commission or any agent, servant, or employee thereof assume no liability associated with the use of the data and assume no responsibility to maintain it in any matter or form.