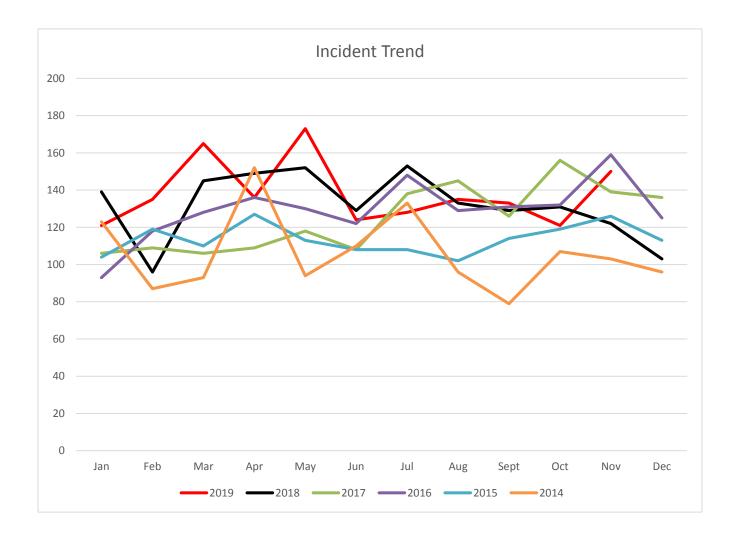

## **November 2019**

| INCIDENT TYPE                                            | #<br>INCIDENTS | % of<br>TOTAL |  |  |
|----------------------------------------------------------|----------------|---------------|--|--|
| 111 - Building fire                                      | 2              | 1.33%         |  |  |
| 113 - Cooking fire, confined to container                | 2              | 1.33%         |  |  |
| 131 - Passenger vehicle fire                             | 2              | 1.33%         |  |  |
| 138 - Off-road vehicle or heavy equipment fire           | 1              | 0.67%         |  |  |
| 143 - Grass fire                                         | 1              | 0.67%         |  |  |
| 151 - Outside rubbish, trash or waste fire               | 1              | 0.67%         |  |  |
| 162 - Outside equipment fire                             | 1              | 0.67%         |  |  |
| 311 - Medical assist, assist EMS crew                    | 33             | 22.00%        |  |  |
| 322 - Motor vehicle accident with injuries               | 15             | 10.00%        |  |  |
| 323 - Motor vehicle/pedestrian accident (MV Ped)         | 2              | 1.33%         |  |  |
| 324 - Motor vehicle accident with no injuries.           | 38             | 25.33%        |  |  |
| 353 - Removal of victim(s) from stalled elevator         | 2              | 1.33%         |  |  |
| 440 - Electrical wiring/equipment problem, other         | 1              | 0.67%         |  |  |
| 462 - Aircraft standby                                   | 2              | 1.33%         |  |  |
| 531 - Smoke or odor removal                              | 2              | 1.33%         |  |  |
| 552 - Police matter                                      | 2              | 1.33%         |  |  |
| 553 - Public service                                     | 1              | 0.67%         |  |  |
| 554 - Assist invalid                                     | 2              | 1.33%         |  |  |
| 555 - Defective elevator, no occupants                   | 1              | 0.67%         |  |  |
| 561 - Unauthorized burning                               | 2              | 1.33%         |  |  |
| 611 - Dispatched & cancelled en route                    | 12             | 8.00%         |  |  |
| 622 - No incident found on arrival at dispatch address   | 4              | 2.67%         |  |  |
| 631 - Authorized controlled burning                      | 1              | 0.67%         |  |  |
| 651 - Smoke scare, odor of smoke                         | 4              | 2.67%         |  |  |
| 653 - Smoke from barbecue, tar kettle                    | 1              | 0.67%         |  |  |
| 711 - Municipal alarm system, malicious false alarm      | 1              | 0.67%         |  |  |
| 730 - System malfunction, other                          | 1              | 0.67%         |  |  |
| 733 - Smoke detector activation due to malfunction       | 1              | 0.67%         |  |  |
| 735 - Alarm system sounded due to malfunction            | 2              | 1.33%         |  |  |
| 743 - Smoke detector activation, no fire - unintentional | 5              | 3.33%         |  |  |
| 745 - Alarm system activation, no fire - unintentional   | 5              | 3.33%         |  |  |
| TOTAL INCIDENTS:                                         | 150            | 100.00%       |  |  |