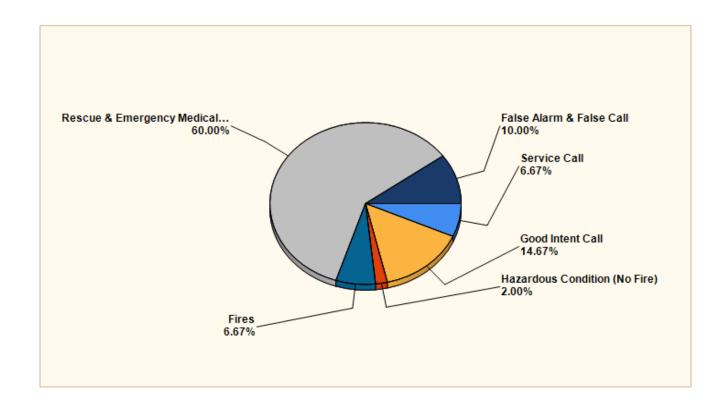

| MAJOR INCIDENT TYPE                | # INCIDENTS | % of TOTAL |  |  |
|------------------------------------|-------------|------------|--|--|
| Fires                              | 10          | 6.67%      |  |  |
| Rescue & Emergency Medical Service | 90          | 60.00%     |  |  |
| Hazardous Condition (No Fire)      | 3           | 2.00%      |  |  |
| Service Call                       | 10          | 6.67%      |  |  |
| Good Intent Call                   | 22          | 14.67%     |  |  |
| False Alarm & False Call           | 15          | 10.00%     |  |  |
| TOTAL                              | 150         | 100.00%    |  |  |