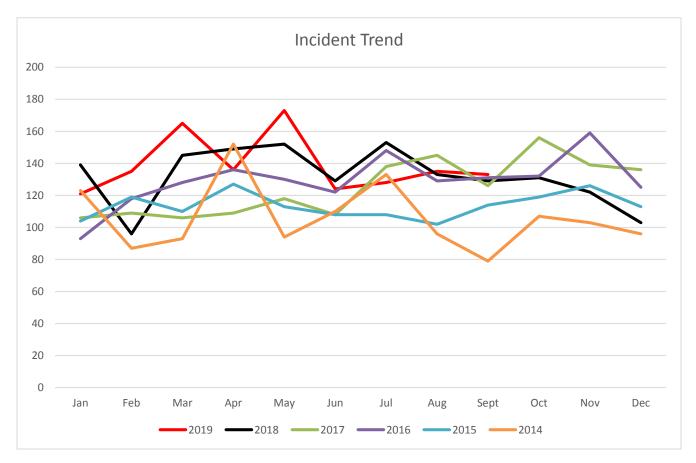

#### FY 2019 Total Incidents: 1605

| MAJOR INCIDENT TYPE                | # INCIDENTS | % of TOTAL |  |  |
|------------------------------------|-------------|------------|--|--|
| Fires                              | 12          | 9.02%      |  |  |
| Rescue & Emergency Medical Service | 72          | 54.14%     |  |  |
| Hazardous Condition (No Fire)      | 9           | 6.77%      |  |  |
| Service Call                       | 11          | 8.27%      |  |  |
| Good Intent Call                   | 16          | 12.03%     |  |  |
| False Alarm & False Call           | 13          | 9.77%      |  |  |
| TOTAL                              | 133         | 100.00%    |  |  |