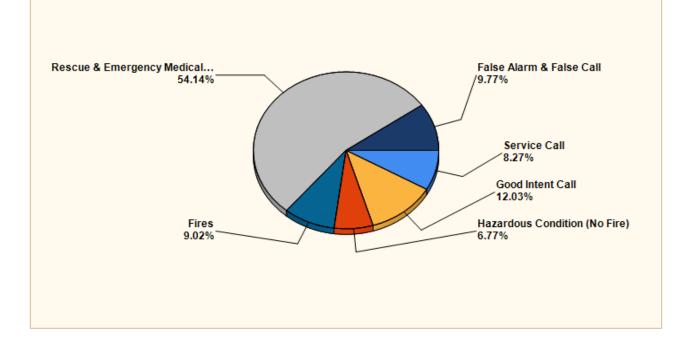

#### FY 2019 Total Incidents: 1605

| MAJOR INCIDENT TYPE                | # INCIDENTS | % of TOTAL |  |  |
|------------------------------------|-------------|------------|--|--|
| Fires                              | 12          | 9.02%      |  |  |
| Rescue & Emergency Medical Service | 72          | 54.14%     |  |  |
| Hazardous Condition (No Fire)      | 9           | 6.77%      |  |  |
| Service Call                       | 11          | 8.27%      |  |  |
| Good Intent Call                   | 16          | 12.03%     |  |  |
| False Alarm & False Call           | 13          | 9.77%      |  |  |
| TOTAL                              | 133         | 100.00%    |  |  |